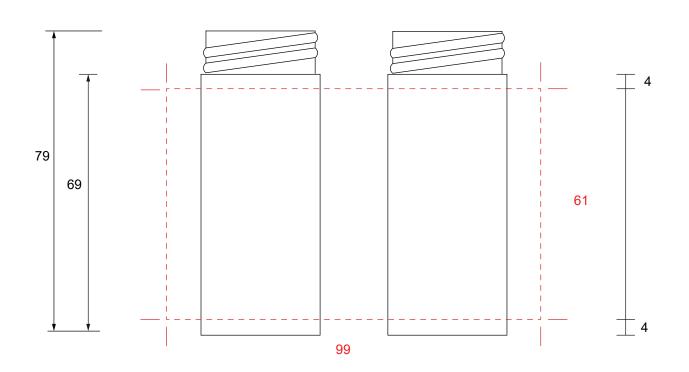

## Printing Area 99mm x61mm

| Color |  |  |  |  |  |  |  |
|-------|--|--|--|--|--|--|--|
|       |  |  |  |  |  |  |  |
|       |  |  |  |  |  |  |  |
|       |  |  |  |  |  |  |  |

| ▋▋■▍精美模具有限公司                                                                                                                                                                           | Item No. | E-30S | Customer Confirmation |
|----------------------------------------------------------------------------------------------------------------------------------------------------------------------------------------|----------|-------|-----------------------|
| JINGMEI INDUSTRY CO., LTD                                                                                                                                                              | Date:    |       |                       |
| Please confirm the content, layout, and color, Kindly sign and return to us as a confirmation Any amendment after signing this document v All measruements above are in millimeter (mr |          |       |                       |