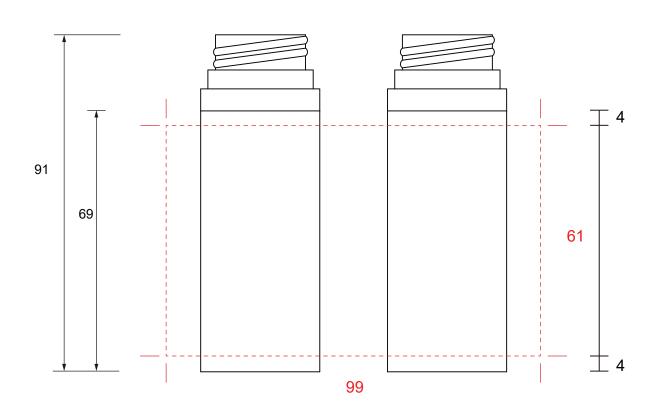

Printing Area 99mm x 61mm

| ■i 精美模具有限公司<br>JINGMEI INDUSTRY CO., LTD                                                                                                                                                                                                 | Item No. | ADH-40S | Customer Confirmation |
|------------------------------------------------------------------------------------------------------------------------------------------------------------------------------------------------------------------------------------------|----------|---------|-----------------------|
|                                                                                                                                                                                                                                          | Date:    |         |                       |
| Please confirm the content, layout, and color, Kindly sign and return to us as a confirmation to begin molding Any amendment after signing this document will incur extra fee for molding. All measruements above are in millimeter (mm) |          |         |                       |