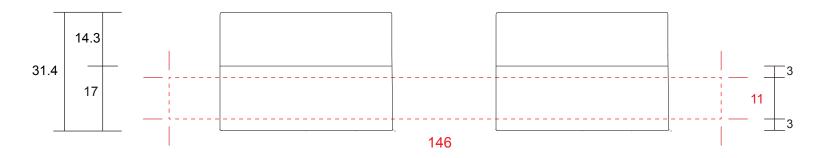

## H-20/ Jar Body

Printing Area 146mm x 11mm

|                                              |          |      |                                                                                                                                                                                                                                          | Customer Confirmation |
|----------------------------------------------|----------|------|------------------------------------------------------------------------------------------------------------------------------------------------------------------------------------------------------------------------------------------|-----------------------|
| IiI■Ii 精美模具有限公司<br>JINGMEI INDUSTRY CO., LTD | Item No. | H-20 | Please confirm the content, layout, and color, Kindly sign and return to us as a confirmation to begin molding Any amendment after signing this document will incur extra fee for molding. All measruements above are in millimeter (mm) |                       |
|                                              | Date:    |      |                                                                                                                                                                                                                                          |                       |