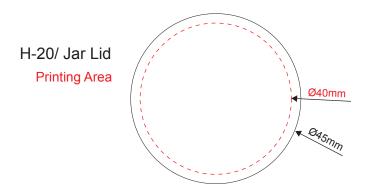

## H-20/ Jar Body



Printing Area 146mm x 11mm

|                                              |          |      |                                                                                                                                                                                                                                          | Customer Confirmation |
|----------------------------------------------|----------|------|------------------------------------------------------------------------------------------------------------------------------------------------------------------------------------------------------------------------------------------|-----------------------|
| IiI■Ii 精美模具有限公司<br>JINGMEI INDUSTRY CO., LTD | Item No. | H-20 | Please confirm the content, la