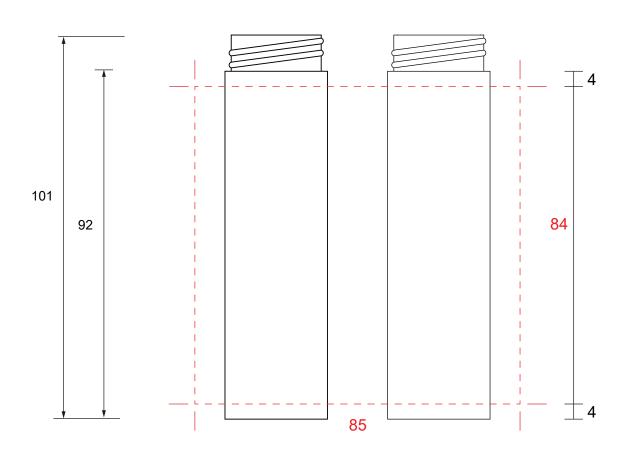

## Printing Area 85mm x 84 mm

Color

| IiI■II 精美模具有限公司<br>JINGMEI INDUSTRY CO., LTD                                                                                                                                                                                             | Item No. | AE-24B | Customer Confirmation |
|------------------------------------------------------------------------------------------------------------------------------------------------------------------------------------------------------------------------------------------|----------|--------|-----------------------|
|                                                                                                                                                                                                                                          | Date:    |        |                       |
| Please confirm the content, layout, and color, Kindly sign and return to us as a confirmation to begin molding Any amendment after signing this document will incur extra fee for molding. All measruements above are in millimeter (mm) |          |        |                       |